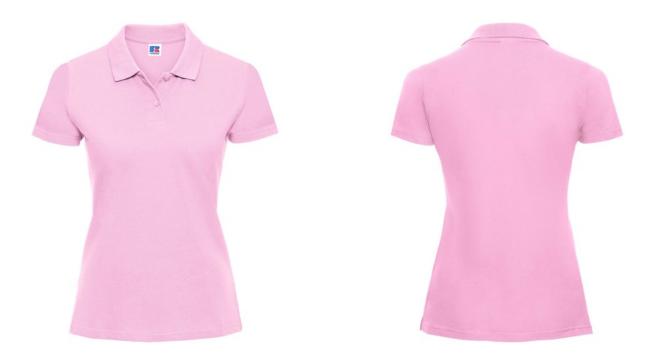

# RUSSELL FEMALE CLASSIC POLYCOTTON POLO

#### Specification

RUSSELL women's CLASSIC POLYCOTTON POLO made from a single double yarn from which it produces fine and strong pike material. Classic stitching on the side, collar and shoulder reinforcements, double stitch along the shoulders, bottom and around the armpits, additional stitching around the ruffles, two buttons colored shirt, spare button cotton polo shirt Candy pink M